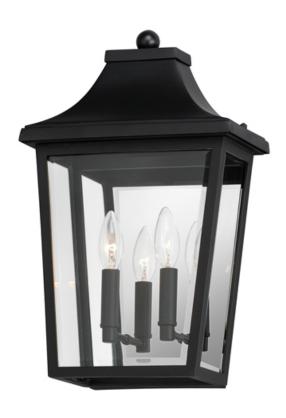

# PRODUCT DESCRIPTION

Stately outdoor sconces reference classic lantern shapes and are constructed of Maxim's proprietary Vivex composite, a robust weather-resistant materials guaranteed to withstand harsh weather climates. Available in several sizes and illuminated with clusters of candle sockets, this is a timeless design built to last.

#### **MEASUREMENTS**

DIMENSION : 11" W x 17" H x 5.75" Ext

BACK PLATE : 9.25" W x 11.5" H x 12.75" HCO

HANGING WEIGHT : 11.68 lb

LAMPING

INPUT VOLTAGE : 120V

BULB : 2 x 40W Incandescent E12 Candelabra , 80W Total